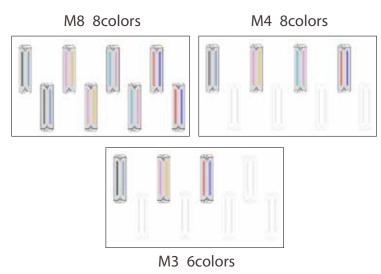

## ARTRIX SPECIFICATIONS

| Printing                         | <br>                                                                      |       |        |
|----------------------------------|---------------------------------------------------------------------------|-------|--------|
| Print head                       | Ricoh Gen5i<br>native 600 dpi, 7 pl per dot and<br>8 levels of grey scale |       |        |
| Number of nozzles /<br>printhead | 1280 nozzles                                                              |       |        |
| Modular system                   | M3 M4 M8                                                                  |       |        |
| Number of printheads             | 3                                                                         | 4     | 8      |
| Colors                           | 6                                                                         | 8     | 8      |
| Speed at 2 pass [m2/h]           | 73                                                                        | 72    | 129    |
| Speed at 3 pass [m2/h]           | 53                                                                        | 51    | 95     |
| Speed at 4 pass [m2/h]           | 40                                                                        | 40    | 72     |
| Speed at 6 pass [m2/h]           | 28                                                                        | 27    | 50     |
| Printhead positioning            | 1 row                                                                     | 1 row | 2 rows |
| Media                            |                                                                           |       |        |
| System                           | sticky belt                                                               |       |        |
| Roll size (printable width) [mm] | 1800                                                                      |       |        |
| Roll weight [Kg]                 | 100 Kg (rubber band shaft)<br>40Kg (media flange)                         |       |        |
| Roll diameter [mm]               | 350                                                                       |       |        |
| Core diameter feeder [mm] [in]   | convertible shaft 50.8 and 76.2 mm<br>(2 and 3 inches)                    |       |        |
| Core diameter take up[mm] [in]   | 2 shafts, 50.8 and 76.2 mm<br>(2 and 3 inches)                            |       |        |
| Thickness [mm]                   | 10 mm approx.                                                             |       |        |
| Fashion and home-decor           |                                                                           |       |        |
| Ink type                         | Pigment                                                                   |       |        |
| Available colors                 | C, M, Y, K, Or, Bl, Lc, Lm, Sc, Gr                                        |       |        |
| Media                            | Cotton, linen, wool, poly, viscose, polycotton and other blended fabrics  |       |        |
| Main applications                | Fashion, Home Textile, Accessories                                        |       |        |
| Fashion and home-decor           |                                                                           |       |        |
| Ink type 1                       | Reactive                                                                  |       |        |
| Available colors                 | C, M, Y, K, Or, Bl, Re, LK                                                |       |        |
| Media                            | Cotton, linen, rayon, Silk, etc.                                          |       |        |
| Main applications                | Fashion, Home Textile, Accessories                                        |       |        |
| Ink type 2                       | Disperse                                                                  |       |        |
| Available colors                 | C, M, Y, K, Lc, Lm, Or, Tur, Bl & SPC                                     |       |        |
| Media                            | Polyester                                                                 |       |        |
| Main applications                | Sports wares                                                              |       |        |
| Connectivity                     |                                                                           |       |        |
| Interface                        | Gigabit Ethernet (1000Base-Tx)                                            |       |        |
| Footprint                        |                                                                           |       |        |
| Full set                         | 4440 x 4223 (700 mm of spacing)                                           |       |        |
| Total Av. Consumption [kW]       |                                                                           |       |        |
| Printer                          | 3Ø AC 380V 14.9 A (9.1 kW)                                                |       |        |
| Dryer                            | 1Ø AC 220V 19.8 A (4.4 kW)                                                |       |        |
| Full set                         | 13.5 kW                                                                   |       |        |